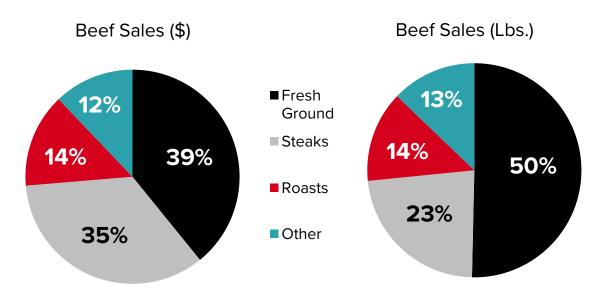

## Fresh ground beef tops sales in both value and volume

<u>Source:</u> NielsonIQ, Discover, Full-Year 2022 Fresh Meat Sales by Primal, Data Ending December 31, 2022 <u>Analysis:</u> National Cattlemen's Beef Association, on behalf of The Beef Checkoff.