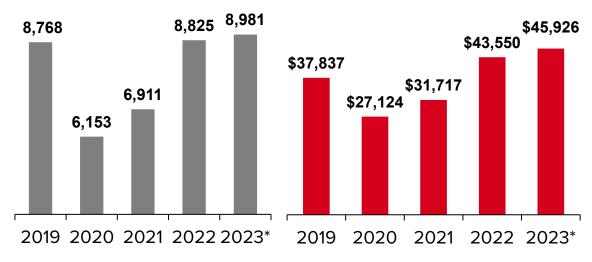

## BEEF PERFORMANCE AT FOODSERVICE

**Beef Sales at Foodservice** 

Beef Pounds in Million Lbs.

**Beef Pounds in Millions \$** 

Beef sales by volume and value at foodservice saw a decline from 2019 – 2020 but has since been rebounding to pre-COVID levels.

\*Projection

Source: GlobalData, Beef Product by Channel in U.S., 2019 - 2023.

Analysis: National Cattlemen's Beef Association, on behalf of The Beef Checkoff.