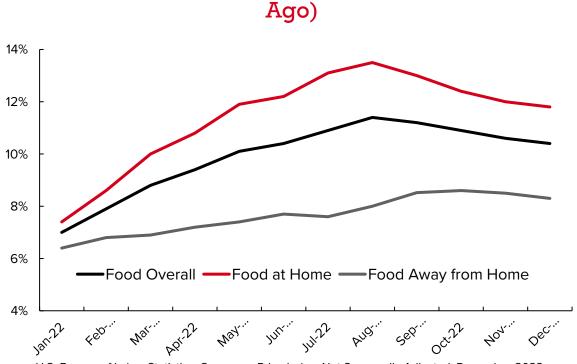

## U.S. Food Inflation Rates (Percent Change vs. Year

Throughout 2022,
Food at Home
(retail) inflation
rates have
surpassed the Food
Away From Home
(foodservice) rates.

<u>Source:</u> U.S. Bureau of Labor Statistics, Consumer Price Index, Not Seasonally Adjusted, December 2022. Analysis: National Cattlemen's Beef Association, on behalf of The Beef Checkoff.