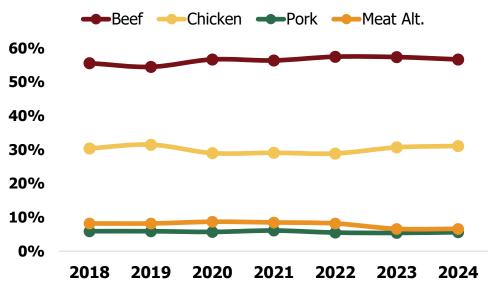

## **Beef Demand Driver: Eating Experience**

Consumer Perception:
Pleasurable Eating Experience

Beef far outpaces other proteins when consumers consider which protein provides a pleasurable eating experience.

Source: Consumer Beef Tracker, 2018 – 2024. (% Ranked First) Analysis: National Cattlemen's Beef Association, a contractor to the Beef Checkoff.