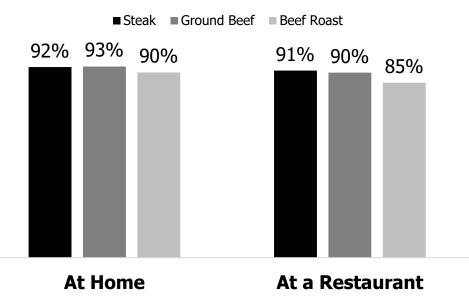

## **Positive Dining Experience Enjoying Beef**

Whether dining out or eating beef at home, consumers consistently report a positive beef eating experience.

Source: Consumer Beef Tracker, 2024.

Analysis: National Cattlemen's Beef Association, a contractor to the Beef Checkoff.